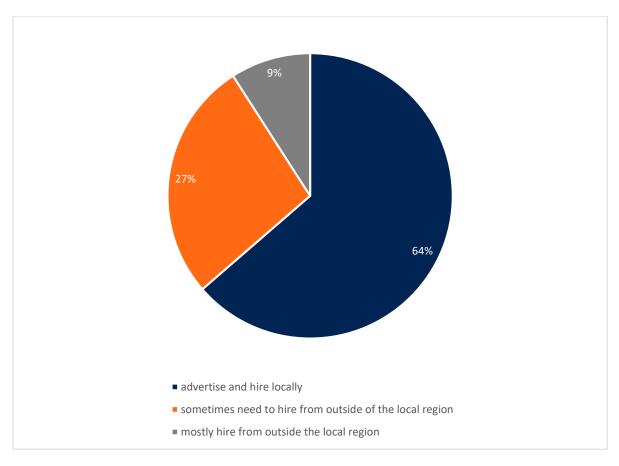

N=50

**Question 23** 

When filling vacancies, do you?

N=49

**Question 24** How many full-time equivalent additional staff do you anticipate you will need over the next 7 years to meet expected demand for your business?