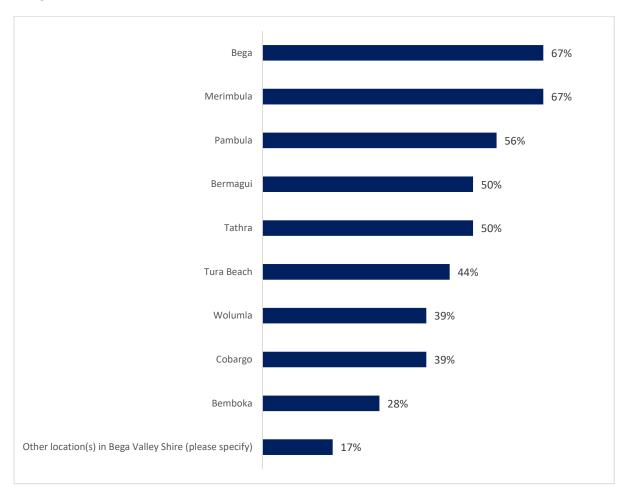

### Jobs and Skills Bega Valley Survey - Bega Valley Shire analysis

Question 1 Where does your business operate in the Bega Valley Shire? Please check all that apply.

N=77

#### Other locations include:

- Kiah
- Candelo
- Lochiel
- Rocky Hall
- Narooma
- Coolagolite
- Quaama
- I am an online store that also does markets so I service the whole area.
- Wallaga Lake Heights

- My business is national, operating online, based in Merimbula
- Whole region and into Eurobodalla,
   Snowies and Victoria
- Pambula Beach
- Candelo Millingandi