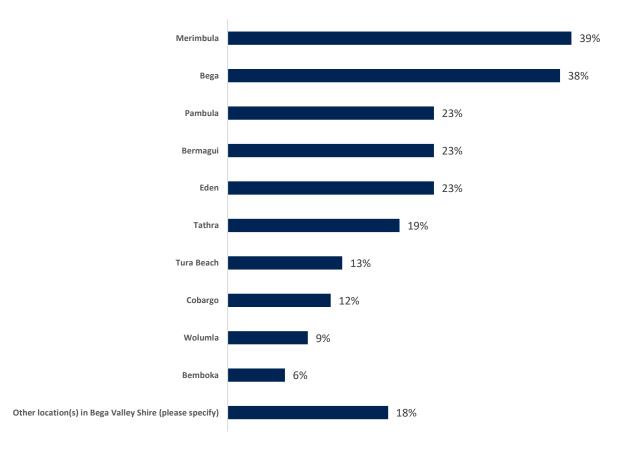

### Jobs and Skills Bega Valley Survey - Bega Valley Shire analysis

Question 1 Where does your business operate in the Bega Valley Shire? Please check all that apply.

N=77

#### Other locations include:

- Kiah
- Candelo
- Lochiel
- Rocky Hall
- Narooma
- Coolagolite
- Quaama
- I am an online store that also does markets so I service the whole area.
- Wallaga Lake Heights

- My business is national, operating online, based in Merimbula
- Whole region and into Eurobodalla,
   Snowies and Victoria
- Pambula Beach
- Candelo Millingandi