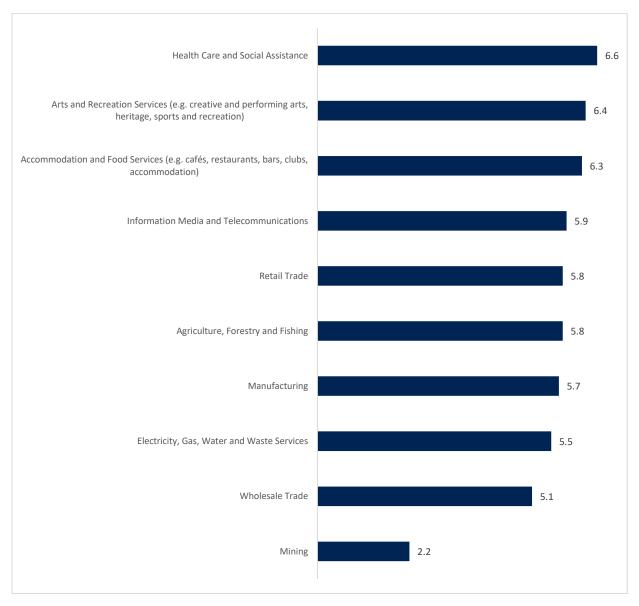

**Question 32** On a scale of 1 - 10, please rate how much you see the following industries as potential growth area for the Bega Valley Shire region.

N=47