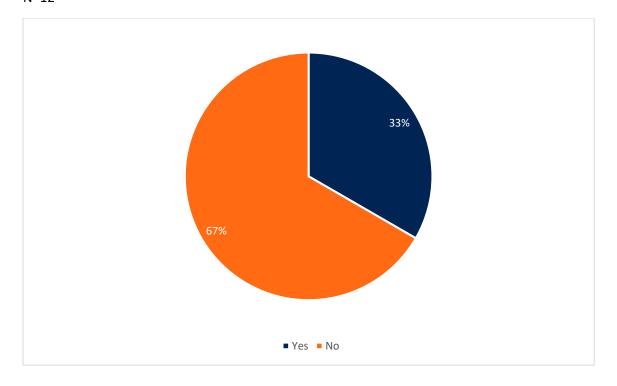

- Nurses
- Photographer
- **Processing**
- Sales x 2
- Social Media Management and Website Development x 2
- Truck drivers
- Underwater photographer

Appendix 3: Business survey

**Question 17** Is your business having any difficulty in finding and recruiting specific skilled staff? N=12

**Question 18** Please state why is your business having difficulty in finding and recruiting specific skilled staff?