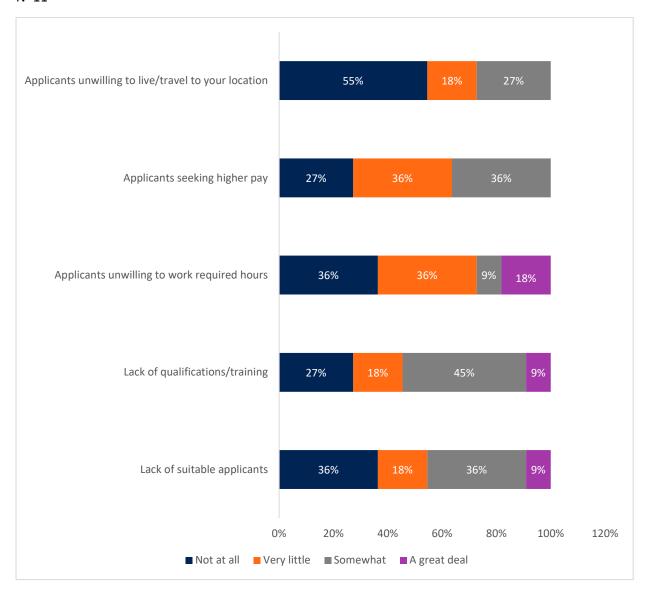

**Question 21** How many full time equivalent additional staff would you hire right now if the right skills were available?

N=23

**Question 22** When recruiting for your business, how much do the following issues impact on recruitment success?