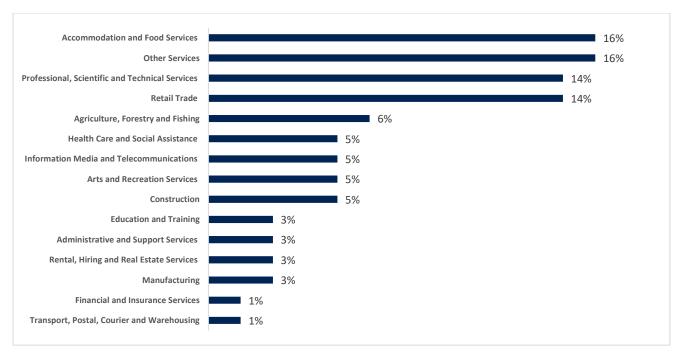

## Question 3 Is your business in the tourism industry?

N = 77

Appendix 3: Business survey

Question 4 Which of the following best describes which industry sector your business operates in?

#### N = 77. Proportion (%) of respondents' businesses in each industry sector

#### Other services listed:

- Beauty
- Motor Industry, Sales/Parts/Service
- Tourism
- Mechanical and Retail
- Clothing alterations and repairs
- Appendix 3 : Business survey Page 3

- Tourism
- Cooking mentorship
- Repairs and maintenance
- Wellness Personal Development
- Insurance restoration, specialist cleaning
- Hair and Beauty
- Beauty and Wellness Centre