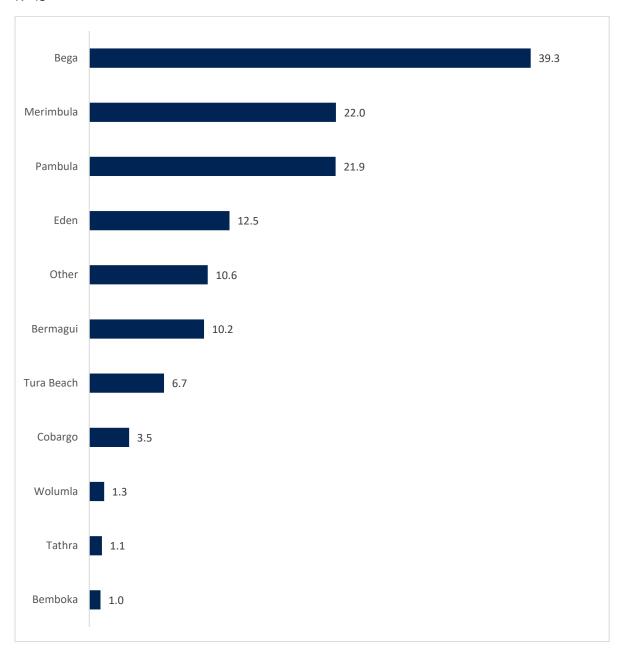

### N=58

**Question 12/13** Please estimate the percentage split of your sales between the following Bega Valley Shire locations

N=38

Note – the question was augmented by adding Bermagui part way through the survey. The question was thus renumbered online but analysis was completed across all relevant data sets.

Average = 67%

- 45.6% of business sales are made within the Bega Valley Shire. A further 26.8% from within NSW (next most common area).
- 39.3% of sales in Bega Valley Shire are from Bega, Merimbula 22%, Pambula 21.9%
- Food, services and consumables are top products sold
- 51% of top three products are sold in Bega Valley Shire
- 57% of all sales to Bega Valley Shire with 18% to NSW (next most common area)
- Within the Bega Valley Shire 25.4% of sales to Bega, 22.4% to Merimbula, 20.4% to Eden