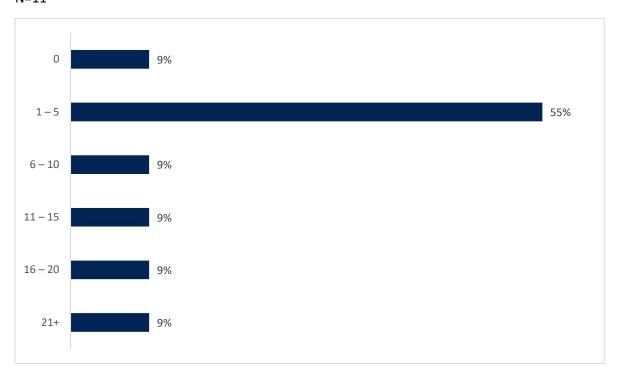

N=50

**Question 23** 

When filling vacancies, do you?

N=49

**Question 24** How many full-time equivalent additional staff do you anticipate you will need over the next 7 years to meet expected demand for your business?