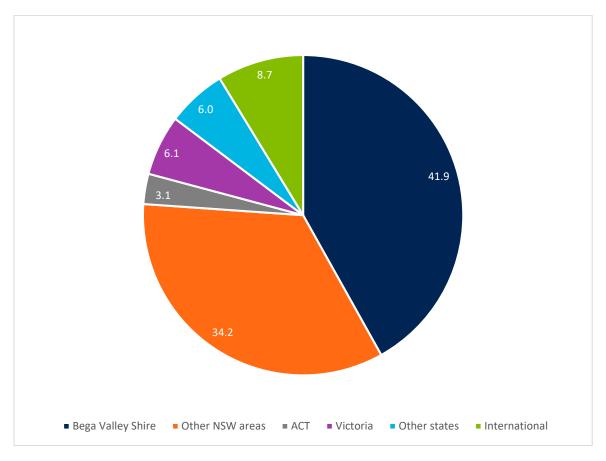

N=77

**Question 7/8** Please estimate the percentage split of your business purchases between the following Bega Shire locations (answer should add up to 100%, does not include labour)