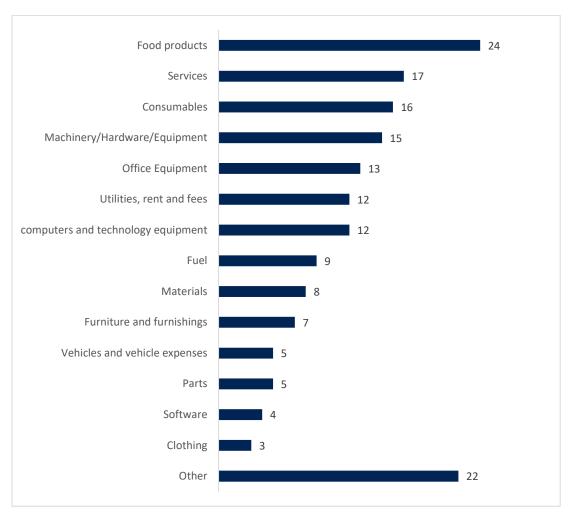

#### N=45

Note – the question was augmented by adding Bermagui part way through the survey. The question was renumbered online but analysis was completed across all relevant data sets.

Question 9 What are the top 3 products and services your business purchases by value (excluding labour)?

#### Other:

| Art                | Labour                   | Signage       |
|--------------------|--------------------------|---------------|
| Gifts              | Cultures                 | Accessories   |
| Internet hosting   | Pipework                 | Venues        |
| Wholesale products | Travel                   | Farm supplies |
| Recording studio   | Cleaning and maintenance | Communication |
| Stock              | Sewing needs and fabric  | Social media  |
| Linen hire         | Event related expenses   | Printing      |
| Skincare           | including catering       |               |