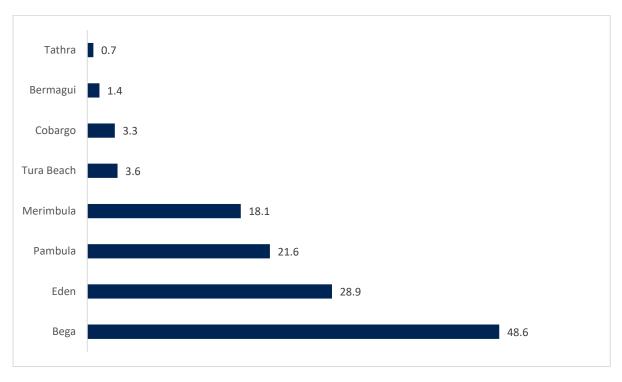

#### N=45

Note – the question was augmented by adding Bermagui part way through the survey. The question was renumbered online but analysis was completed across all relevant data sets.

Question 9 What are the top 3 products and services your business purchases by value (excluding labour)?