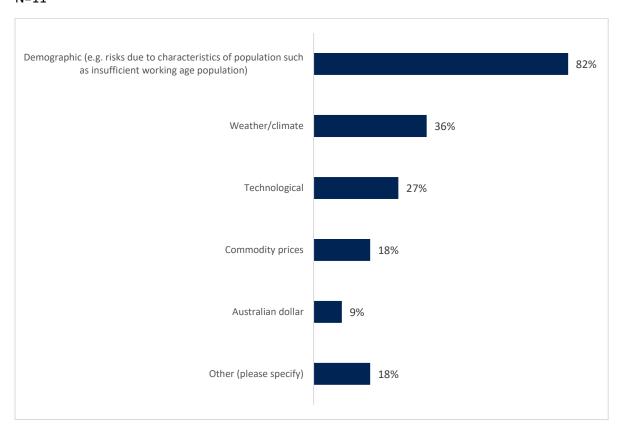

#### N=47

**Question 31** What are the main risks to the Bega Valley Shire region economy that come from outside the Shire? Please check all that apply

N=47

Verbatim other responses by theme:

#### **Governance related**

- Government decisions
- Red tape. Council have been somewhat good with us, but other agencies/governments not so much
- government policy
- incompetent governance and excessive government charges and excessive charges for essential services
- State Government legislation Fair Trading Licensing
- Poverty and the NewStart rate

### Concentration and reliance on major industries

- Lack of alternate Business All attention and funding goes to Tourism
- breakdown of major industries Eden (timber/fishing), drought in farming communities

### **Tourism related**

- More visitors would improve the spending in the region, which benefits us all in some way.
- Tourism
- Lack of visitors throughout the April to November period

#### Other

- Air travel, cruise travel, international holiday competition, catastrophic events
- Transportation costs and High commodity pricing due to no competition
- lack of trained professionals in our hospital
- old ways of thinking
- Immigrants