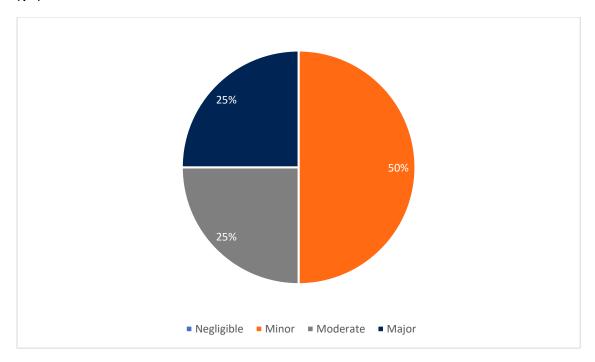

Question 19 How large is the impact of skill shortages on your business?

N=4

Question 20 Please list your top five trades/skills shortages in order of difficulty to recruit.