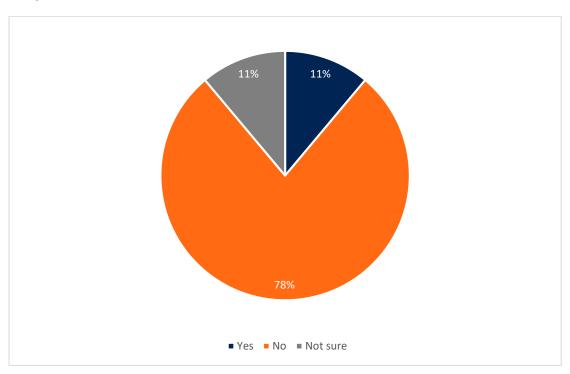

## Question 3 Is your business in the tourism industry?

N = 77

Appendix 3: Business survey

Question 4 Which of the following best describes which industry sector your business operates in?