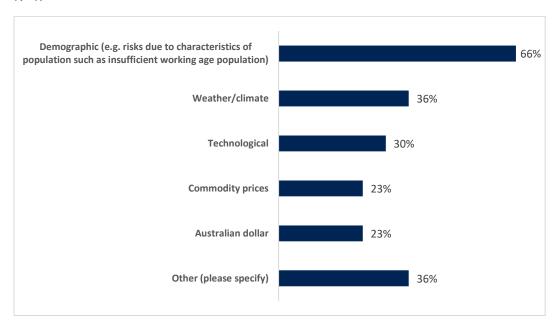

#### N=47

**Question 31** What are the main risks to the Bega Valley Shire region economy that come from outside the Shire? Please check all that apply

N=47

Verbatim other responses by theme: