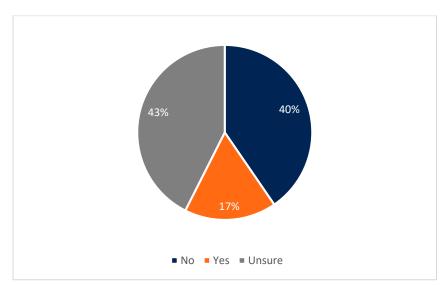

**Question 27** Is training available in the Bega Valley Shire for all these top five skills your business is likely to require in the future?

N=47

Appendix 3 : Business survey

Responses of those that selected *no* and stated for which skills training not available.