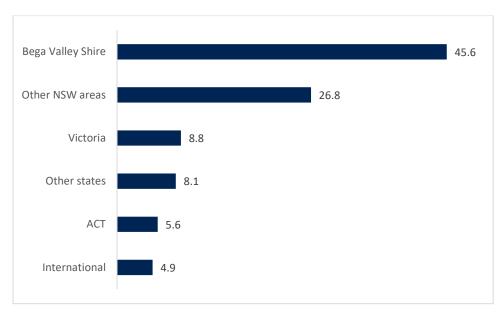

**Question 10** What percentage of these top 3 products and services are purchased within Bega Shire?

N=77

Average: 51%

**Question 11** What percentage of your sales are to the following regions? If there are no purchases from a region please type '0'; answer should add up to 100.

Average = 67%

- 45.6% of business sales are made within the Bega Valley Shire. A further 26.8% from within NSW (next most common area).
- 39.3% of sales in Bega Valley Shire are from Bega, Merimbula 22%, Pambula 21.9%
- Food, services and consumables are top products sold
- 51% of top three products are sold in Bega Valley Shire
- 57% of all sales to Bega Valley Shire with 18% to NSW (next most common area)
- Within the Bega Valley Shire 25.4% of sales to Bega, 22.4% to Merimbula, 20.4% to Eden