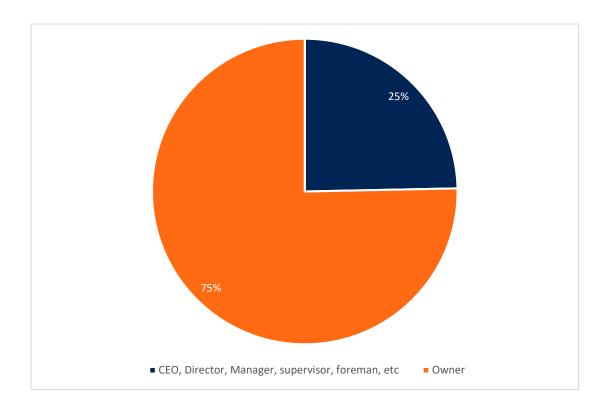

Appendix 3 : Business survey Page 1

Question 2 Are you a business manager or owner?

N = 77