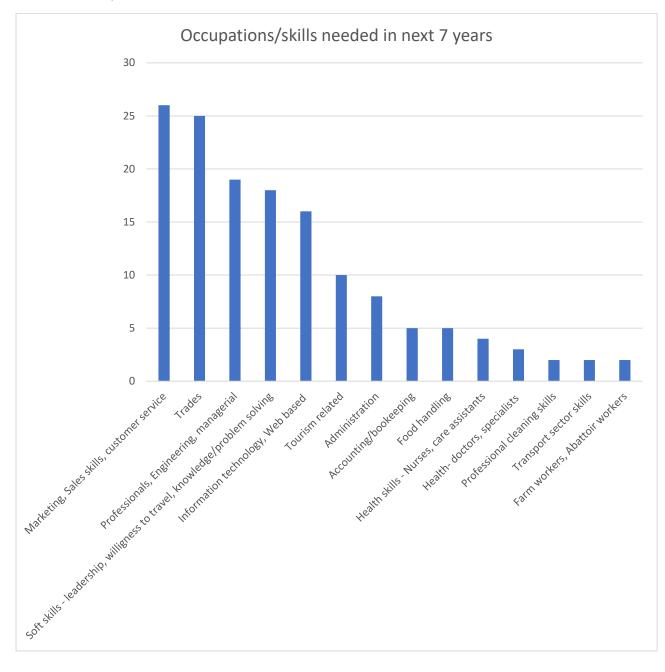

N=49

Appendix 3: Business survey

**Question 25.** Do you expect to be able to source the right people/skills from within the Bega Valley Shire Local Government Area?

N=43

**Question 26** Please list the top five skills/qualifications your existing or future staff are likely to need over the next 7 years