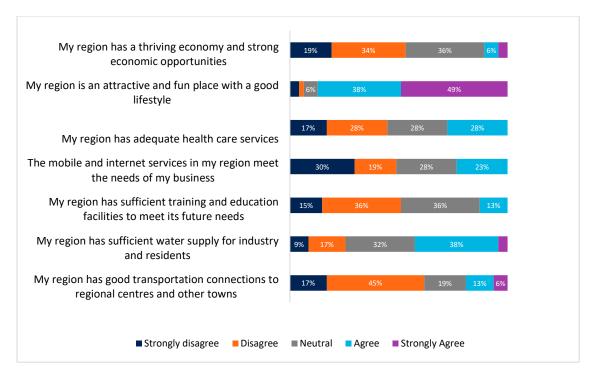

#### No issues

- I'm happy with everything I have right now
- no barriers

**Question 30** Please state the extent to which you agree with the following statements.