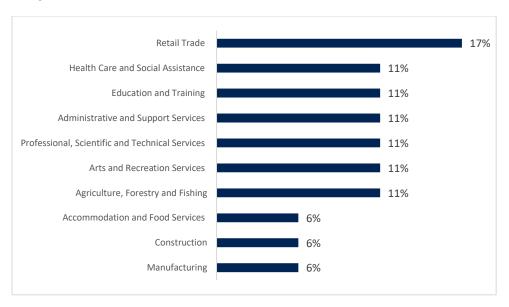

## Question 3 Is your business in the tourism industry?

N = 77

Appendix 3: Business survey

Question 4 Which of the following best describes which industry sector your business operates in?

#### N = 77. Proportion (%) of respondents' businesses in each industry sector

#### Other services listed:

- Beauty
- Motor Industry, Sales/Parts/Service
- Tourism
- Mechanical and Retail
- Clothing alterations and repairs
- Appendix 3 : Business survey Page 3

- Tourism
- Cooking mentorship
- Repairs and maintenance
- Wellness Personal Development
- Insurance restoration, specialist cleaning
- Hair and Beauty
- Beauty and Wellness Centre