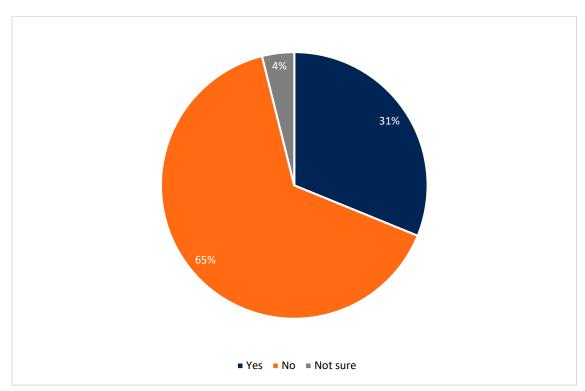

## Question 3 Is your business in the tourism industry?

N = 77

Appendix 3: Business survey

Question 4 Which of the following best describes which industry sector your business operates in?