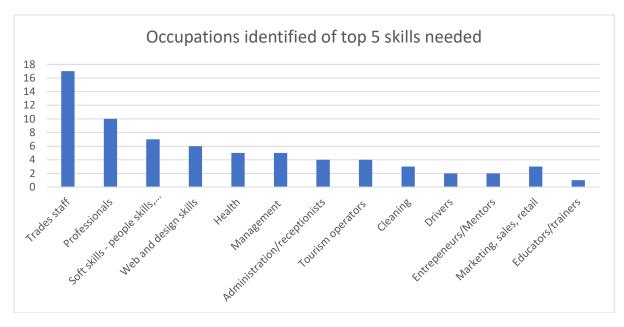

Appendix 3: Business survey

Question 19 How large is the impact of skill shortages on your business?

N=25

Question 20 Please list your top five trades/skills shortages in order of difficulty to recruit.

N=22

Responses have been grouped into themes by occupation and industry. Trades staff were identified as the most in need occupation and correspondingly the challenges were identified in the construction sector.