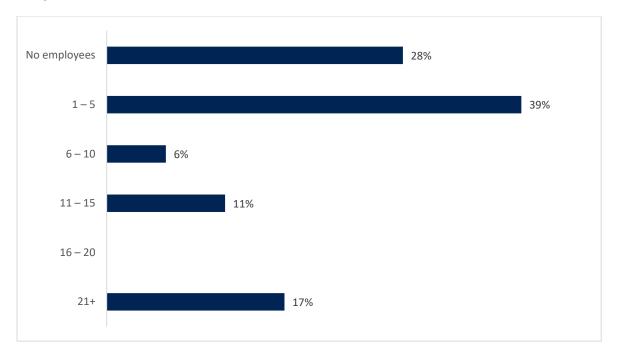

Question 5 How many full time equivalent workers do you currently employ at your business?

N = 77

**Question 6** What percentages of your business purchases are from the following regions? (If there are no purchases from a region please type '0'; answer should add up to 100%)