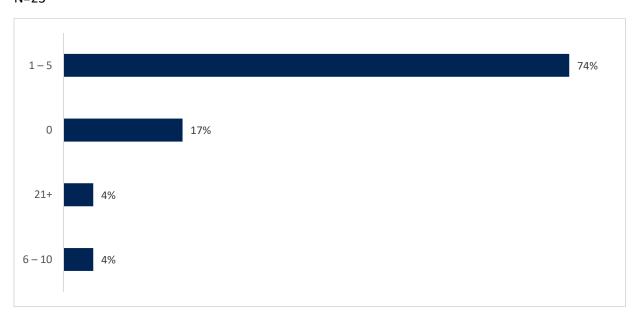

**Question 21** How many full time equivalent additional staff would you hire right now if the right skills were available?

N=23

**Question 22** When recruiting for your business, how much do the following issues impact on recruitment success?