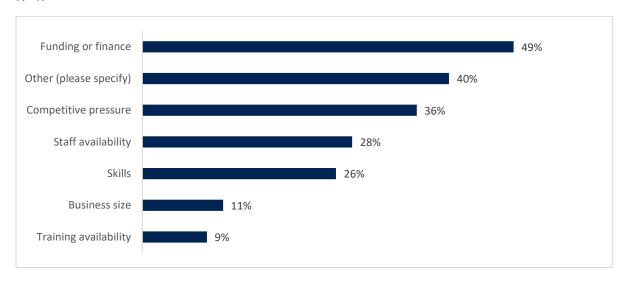

Appendix 3: Business survey

**Question 29** What, if any, are the current barriers to growing your business? Please check all that apply.

N=47

Verbatim other responses organized into themes: