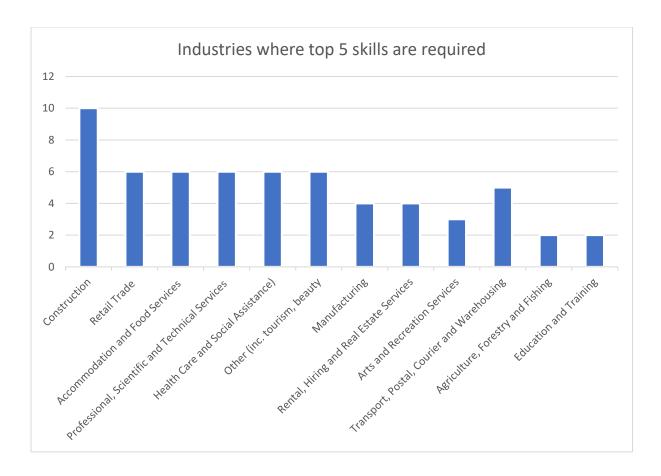

Appendix 3: Business survey

Question 19 How large is the impact of skill shortages on your business?

N=25

Question 20 Please list your top five trades/skills shortages in order of difficulty to recruit.

N=22

Responses have been grouped into themes by occupation and industry. Trades staff were identified as the most in need occupation and correspondingly the challenges were identified in the construction sector.