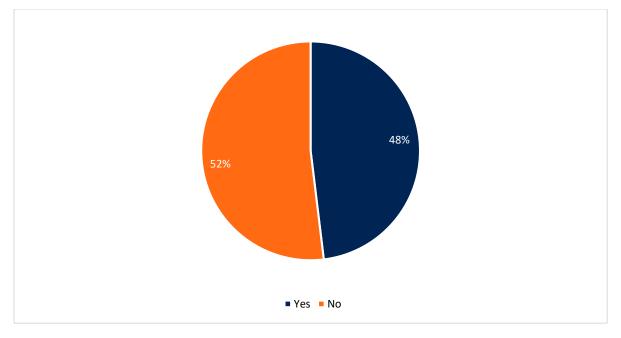

Contents assessment for

Appendix 3 : Business survey

Question 17 Is your business having any difficulty in finding and recruiting specific skilled staff?

## Response by industry sector

| Industry                                        | Yes  | No   |
|-------------------------------------------------|------|------|
| Agriculture, Forestry and Fishing               | 25%  | 75%  |
| Manufacturing                                   | 50%  | 50%  |
| Construction                                    | 100% | 0%   |
| Retail Trade                                    | 40%  | 60%  |
| Accommodation and Food Services                 | 43%  | 57%  |
| Arts and Recreation Services                    | 25%  | 75%  |
| Transport, Postal and Warehousing               | 100% | 0%   |
| Information Media and Telecommunications        | 0%   | 100% |
| Financial and Insurance Services                | 0%   | 100% |
| Rental, Hiring and Real Estate Services         | 50%  | 50%  |
| Professional, Scientific and Technical Services | 43%  | 57%  |
| Education and Training                          | 100% | 0%   |
| Health Care and Social Assistance               | 67%  | 33%  |
| Other Services (please specify)                 | 64%  | 36%  |
| Total                                           | 48%  | 52%  |