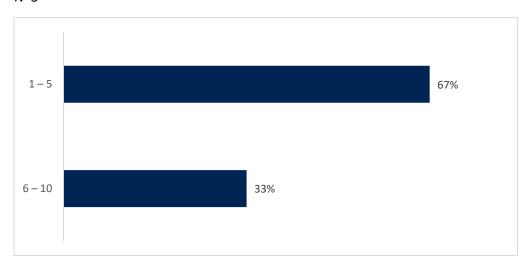

Question 19 How large is the impact of skill shortages on your business?

N=4

Question 20 Please list your top five trades/skills shortages in order of difficulty to recruit.

### **Verbatim responses**

- Registered nurses
- Enrolled nurses
- Managers
- Boiler maker
- Fitter and turner
- Engineers
- Metal trades workers

**Question 21** How many full-time equivalent additional staff would you hire right now if the right skills were available?