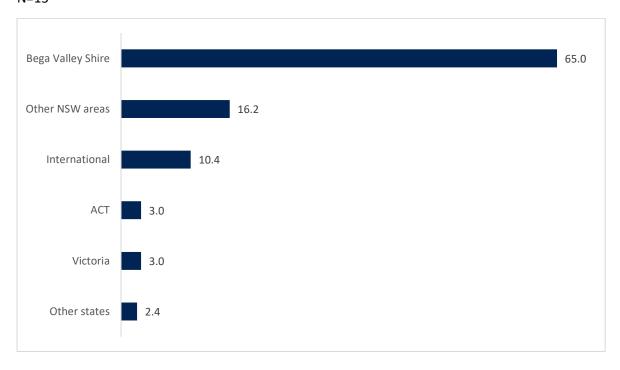

### N=18

**Question 6** What percentages of your business purchases are from the following regions? (If there are no purchases from a region please type '0'; answer should add up to 100%)

N=18

**Question 7/8** Please estimate the percentage split of your business purchases between the following Bega Shire locations (answer should add up to 100%, does not include labour)