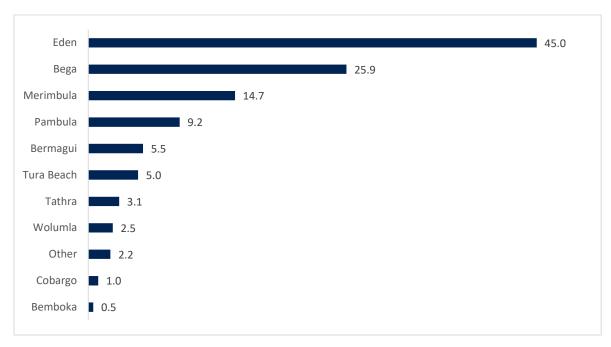

N=77

**Question 7/8** Please estimate the percentage split of your business purchases between the following Bega Shire locations (answer should add up to 100%, does not include labour)

#### N=45

Note – the question was augmented by adding Bermagui part way through the survey. The question was renumbered online but analysis was completed across all relevant data sets.

Question 9 What are the top 3 products and services your business purchases by value (excluding labour)?