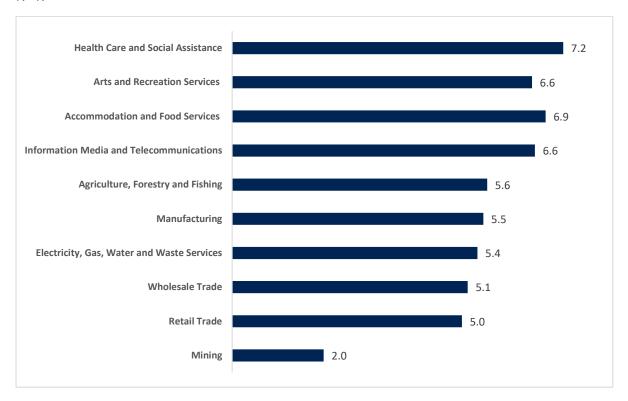

**Question 32** On a scale of 1 - 10, please rate how much you see the following industries as potential growth area for the Bega Valley Shire region.

N=47