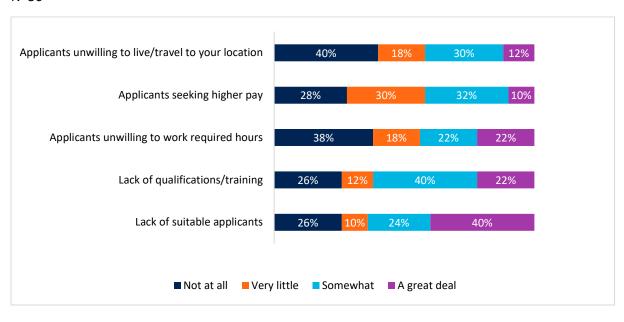

**Question 21** How many full time equivalent additional staff would you hire right now if the right skills were available?

N=23

**Question 22** When recruiting for your business, how much do the following issues impact on recruitment success?