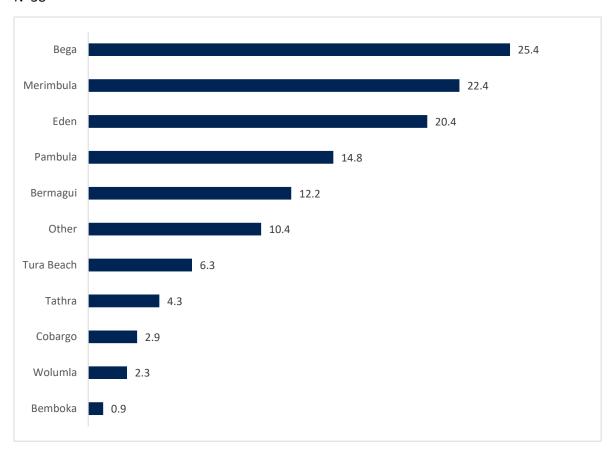

N=77

**Question 7/8** Please estimate the percentage split of your business purchases between the following Bega Shire locations (answer should add up to 100%, does not include labour)

#### N=45

Note – the question was augmented by adding Bermagui part way through the survey. The question was renumbered online but analysis was completed across all relevant data sets.

Question 9 What are the top 3 products and services your business purchases by value (excluding labour)?

Average = 67%

- 45.6% of business sales are made within the Bega Valley Shire. A further 26.8% from within NSW (next most common area).
- 39.3% of sales in Bega Valley Shire are from Bega, Merimbula 22%, Pambula 21.9%
- Food, services and consumables are top products sold
- 51% of top three products are sold in Bega Valley Shire
- 57% of all sales to Bega Valley Shire with 18% to NSW (next most common area)
- Within the Bega Valley Shire 25.4% of sales to Bega, 22.4% to Merimbula, 20.4% to Eden