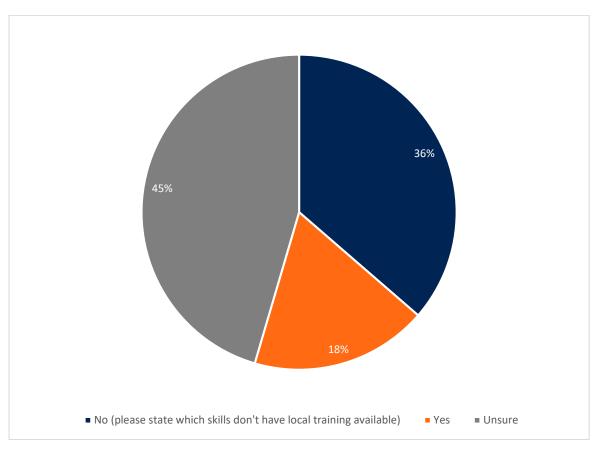

**Question 27** Is training available in the Bega Valley Shire for all these top five skills your business is likely to require in the future?

N=47

Appendix 3 : Business survey

Responses of those that selected *no* and stated for which skills training not available.

- Total of 9 responded with *all of them*
- Most
- Mechanic and parts interpreter
- Kayak guiding
- Mechanical engineers, energy efficiency, GIS mapping, web design
- None of them
- One of them
- There isn't a film school here, so pretty much all of them, if you don't count the internet
- Chef and barista
- No CIT/TAFE and not all tickets required to work in the timber industry area available in our area
- Mechanical maintenance
- Only available
- Health professional degrees
- cleaning