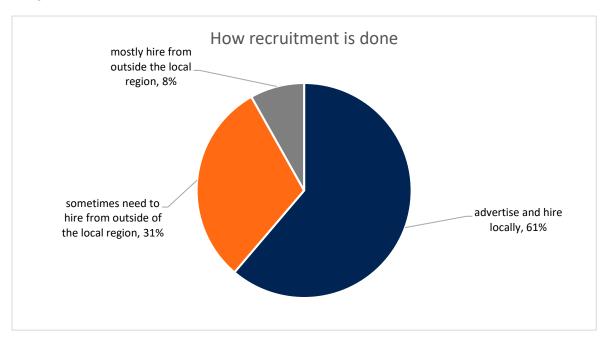

N=50

**Question 23** 

When filling vacancies, do you?

N=49

**Question 24** How many full-time equivalent additional staff do you anticipate you will need over the next 7 years to meet expected demand for your business?

N=49

Appendix 3: Business survey

**Question 25.** Do you expect to be able to source the right people/skills from within the Bega Valley Shire Local Government Area?

N=43

**Question 26** Please list the top five skills/qualifications your existing or future staff are likely to need over the next 7 years