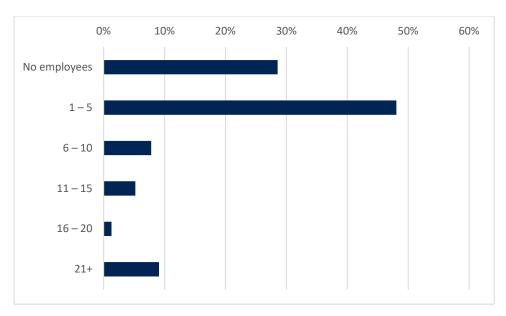

Question 5 How many full time equivalent workers do you currently employ at your business?

N = 77

**Question 6** What percentages of your business purchases are from the following regions? (If there are no purchases from a region please type '0'; answer should add up to 100%)