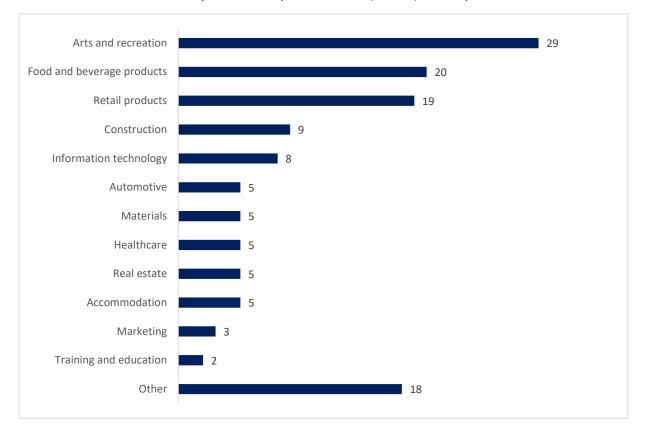

## Question 3 Is your business in the tourism industry?

N = 77

Appendix 3: Business survey

Question 4 Which of the following best describes which industry sector your business operates in?

#### N = 77. Proportion (%) of respondents' businesses in each industry sector

#### Number of respondents' businesses in each industry sector