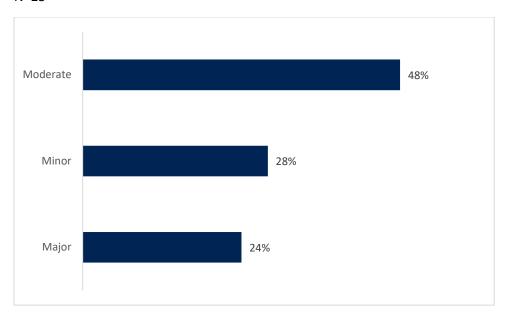

Appendix 3: Business survey

Question 19 How large is the impact of skill shortages on your business?

N=25

Question 20 Please list your top five trades/skills shortages in order of difficulty to recruit.

N=22

Responses have been grouped into themes by occupation and industry. Trades staff were identified as the most in need occupation and correspondingly the challenges were identified in the construction sector.