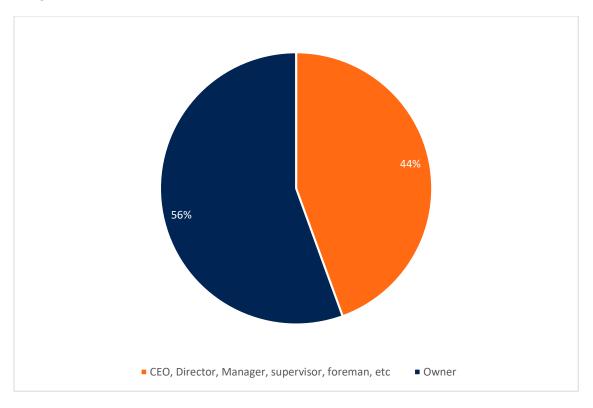

Appendix 3 : Business survey Page 1

Question 2 Are you a business manager or owner?

N = 77