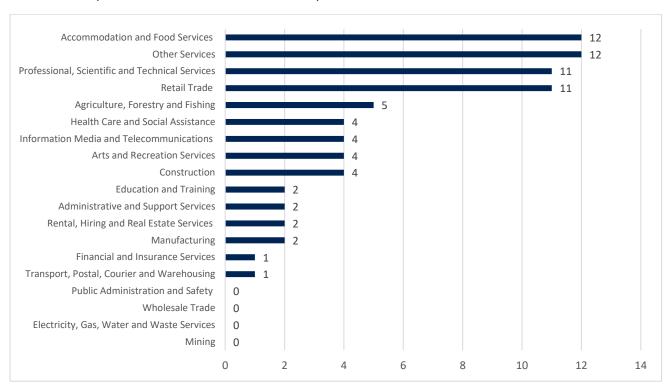

## Question 3 Is your business in the tourism industry?

N = 77

Appendix 3: Business survey

Question 4 Which of the following best describes which industry sector your business operates in?

#### Number of respondents' businesses in each industry sector

#### Other services listed:

- Beauty
- Motor Industry, Sales/Parts/Service
- Tourism
- Mechanical and Retail
- Clothing alterations and repairs
- Appendix 3 : Business survey Page 3

- Tourism
- Cooking mentorship
- Repairs and maintenance
- Wellness Personal Development
- Insurance restoration, specialist cleaning
- Hair and Beauty
- Beauty and Wellness Centre