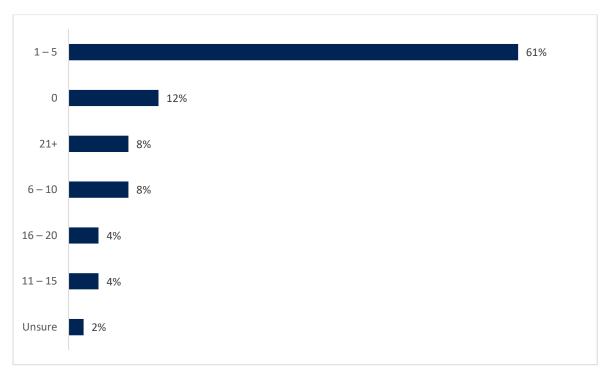

Question 19 How large is the impact of skill shortages on your business?

N=4

Question 20 Please list your top five trades/skills shortages in order of difficulty to recruit.

### **Verbatim responses**

- Registered nurses
- Enrolled nurses
- Managers
- Boiler maker
- Fitter and turner
- Engineers
- Metal trades workers

**Question 21** How many full-time equivalent additional staff would you hire right now if the right skills were available?