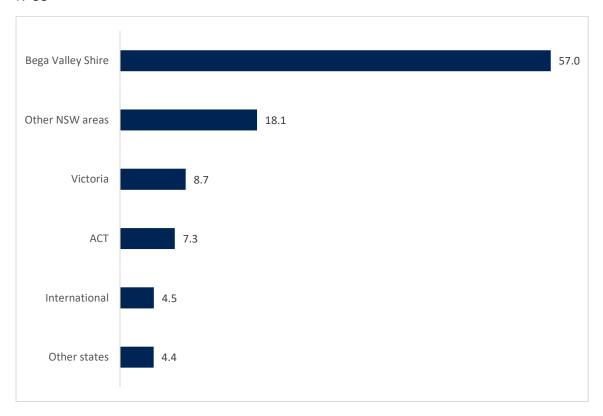

Question 5 How many full time equivalent workers do you currently employ at your business?

N = 77

**Question 6** What percentages of your business purchases are from the following regions? (If there are no purchases from a region please type '0'; answer should add up to 100%)

Average = 67%

- 45.6% of business sales are made within the Bega Valley Shire. A further 26.8% from within NSW (next most common area).
- 39.3% of sales in Bega Valley Shire are from Bega, Merimbula 22%, Pambula 21.9%
- Food, services and consumables are top products sold
- 51% of top three products are sold in Bega Valley Shire
- 57% of all sales to Bega Valley Shire with 18% to NSW (next most common area)
- Within the Bega Valley Shire 25.4% of sales to Bega, 22.4% to Merimbula, 20.4% to Eden